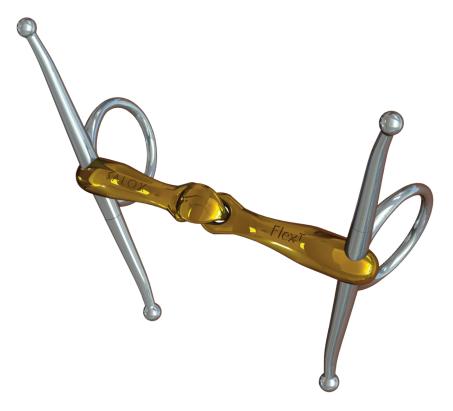

## Turtle Tactio with Flex Full Cheek

Available in 16mm (7011-FC-TTO)

Specifically engineered to accommodate the larger or sensitive tongue. Often quietens the overactive mouth negating the need to employ tight nosebands.

The Full Cheek reinforces the turning aid promoting straightness and turning. Particularly useful for the young horse in order to establish the bend etc. Also highly recommended for the novice rider who may not fully support their inside rein as the Full Cheek will stabilise the mouthpiece therefore not allowing it to slide across the mouth.